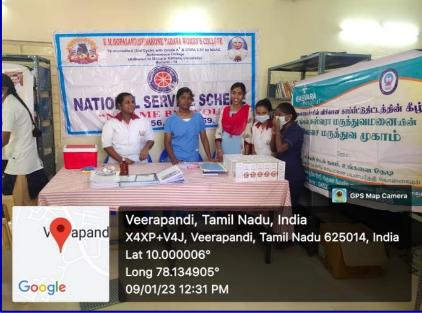

## Photographs

#### NSS, EMGYWC organized a Special Camp at Veerapandi Village on 07.01.2023