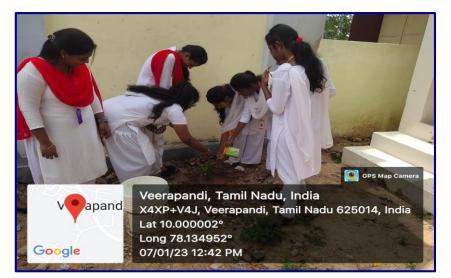

## Photographs

#### NSS, EMGYWC organized a Special Camp at Veerapandi Village on 07.01.2023