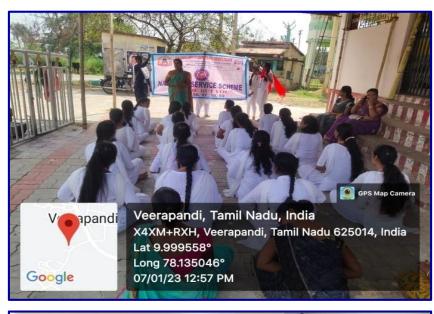

## Photographs

#### NSS, EMGYWC organized a Special Camp at Veerapandi Village on 07.01.2023