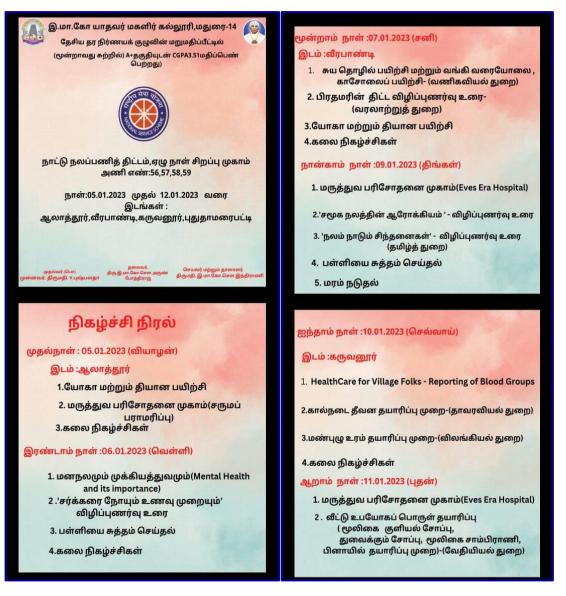

#### NSS, EMGYWC organized a Special Camp at Veerapandi Village on 07.01.2023

4.கலை நிகழ்ச்சிகள்

ஏழாம் நாள் :12.01.2023 (வியாழன்)

இடம் :ஆலாத்தூர்

1. மருத்துவ பரிசோதனை முகாம் (தேவதாஸ் மருத்துவமனை))

2.சிறுதானிய உணவும் ஊட்டச்சத்தும் விழிப்புணர்வு உரை

3.கலை நிகழ்ச்சிகள்