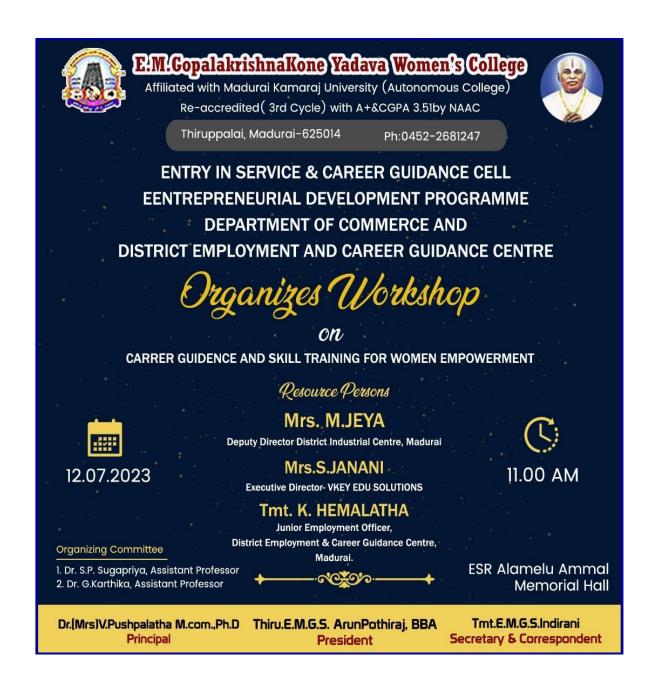

#### **ENTRY IN SERVICE & CAREER GUIDANCE CELL**

| DATE                                 | TIME                           | VENUE                                                                                                                                                                                                                                                              | MODE    |  |
|--------------------------------------|--------------------------------|--------------------------------------------------------------------------------------------------------------------------------------------------------------------------------------------------------------------------------------------------------------------|---------|--|
| 12.07.2023                           | 11:00 a.m.<br>to<br>01:00 p.m. | E.S.R Alamelu Ammal Memorial Hall<br>EMG Yadava Women's College                                                                                                                                                                                                    | Offline |  |
| Theme                                |                                | Empowering Futures: Career Guidance and Skill Training for Women's Success                                                                                                                                                                                         |         |  |
| Nature of the                        | e Activity                     | Workshop                                                                                                                                                                                                                                                           |         |  |
| Title                                |                                | Career Guidance and Skill Training for Women<br>Empowerment                                                                                                                                                                                                        |         |  |
| Convener                             |                                | Dr. (Mrs.) V. Pushpalatha Principal i/c Head & Assistant Professor of Commerce EMGYWC                                                                                                                                                                              |         |  |
| Organisers                           |                                | Entry in Service & Career Guidance Cell Coordinators: Dr. S.P.Sugapriya Assistant Professor of Economics Mrs. M. Gomathi Assistant Professor of Tamil Dr.C.Sindhuja Assistant Professor of English Mrs. V. Jayavani Assistant Professor of Computer Science EMGYWC |         |  |
| Resource Persons                     |                                | Mrs. Jeya Deputy Director District Industrial Centre, Madurai Mrs. S. Janani Executive Director, VKEY EDU Solutions Tmt.K. Hemalatha District Employment & Career Guidance Centre, Madurai.                                                                        |         |  |
| Collaborating<br>Government Agencies |                                | District Industrial Center, Madurai. VKEY Edu. Solutions. District Employment and Career Guidance Center, Madurai.                                                                                                                                                 |         |  |
| No. of Partic                        | ipants                         | Students - 62                                                                                                                                                                                                                                                      |         |  |

## WORKSHOP ON "CAREER GUIDANCE AND SKILL TRAINING FOR WOMEN EMPOWERMENT"

#### **Report:**

The workshop successfully achieved its objectives, leaving a positive impact on the participants. Seminars delivered by Mrs. M. Jeya, Deputy Director of the District Industrial Center in Madurai, Mrs. S. Janani, Executive Director of VKEY Edu. Solutions, and Tmt. K. Hemalatha, Junior Employment Officer at the District Employment and Career Guidance Center in Madurai, were highly commendable. As a result: Participants gained a clearer understanding on various career opportunities and paths, which helped them to decide on their desired career path in future. Their skills, significantly improving their employability concerns and readiness for the job market.