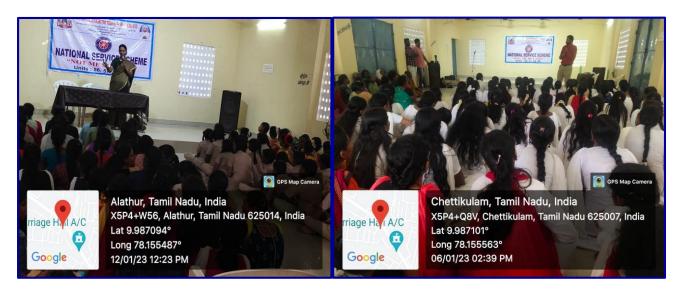

### **Photographs**

NSS of EMGYWC, organized a Special Camp at Alathur adopted Village - 05.01.2023