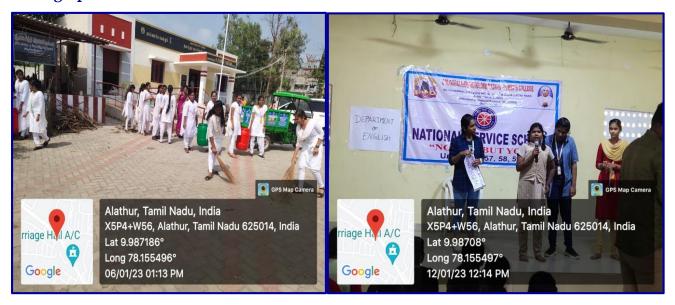

### **Photographs**

NSS of EMGYWC, organized a Special Camp at Alathur adopted Village - 05.01.2023