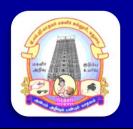

### **Photographs**

NSS of EMGYWC, organized a Special Camp at Alathur adopted Village - 05.01.2023