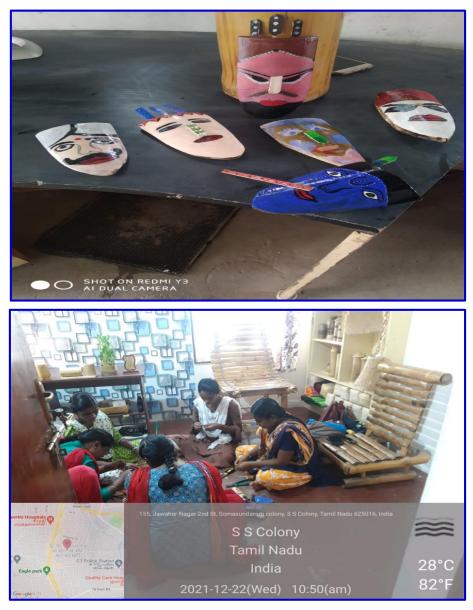

### **ECO-TOURISM : HANDS-ON TRAINING - BAMBOO CRAFT**

### **Program Outcome:**

- Students learned that Eco-friendly products have a lower effect on the environment.
- The learners made various crafts using bamboo.

## a. Photographs:

Hands-on Training on "ECO-TOURISM" 20.12.2021 to 22.12.2021