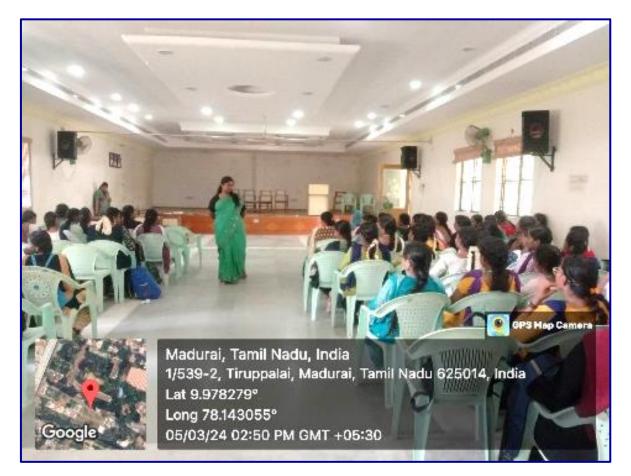

## Photographs

The Career Guidance & Placement Cell, EMGYWC organized a Personality Development Classes for all major final year students from 02.03.2024 to 07.03.2024