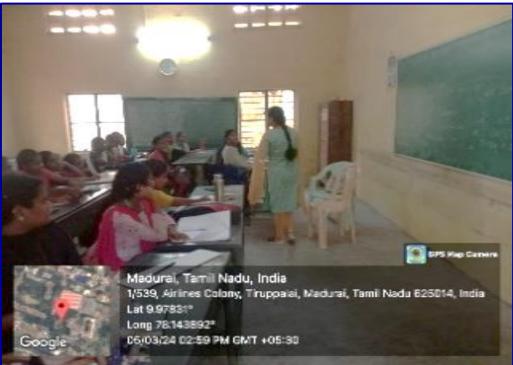

## Photographs

The Career Guidance & Placement Cell, EMGYWC organized a Personality Development Classes for all major final year students from 02.03.2024 to 07.03.2024