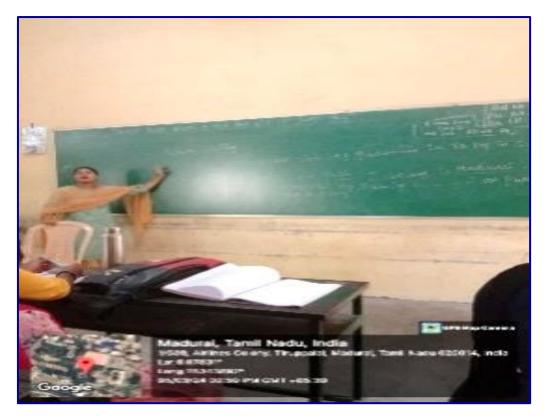

## Photographs

The Career Guidance & Placement Cell, EMGYWC organized a Personality Development Classes for all major final year students from 02.03.2024 to 07.03.2024