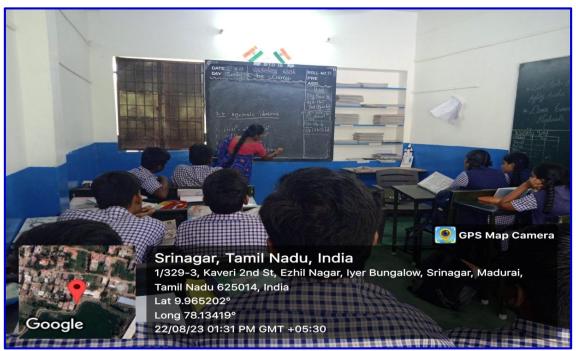

### **Photographs:**

The Department of Mathematics organized an Extension Service on "Tips and Tricks to Solve Algebra" for Bharat Vidya Mandir Matriculation School in Madurai on 22.08.2023.