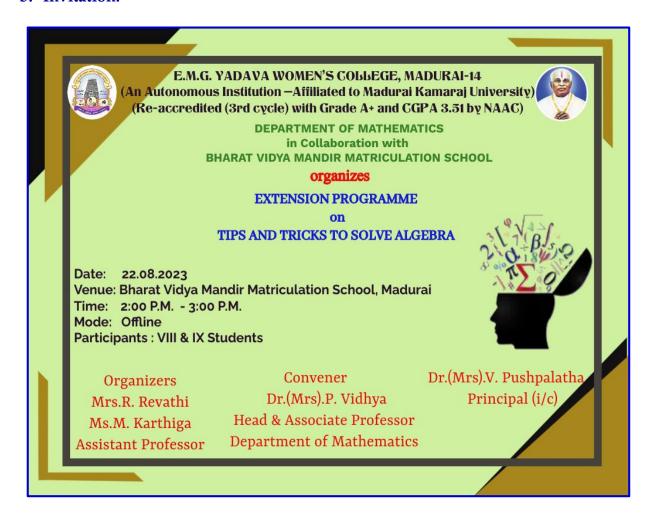

Service on "Tips and Tricks to Solve Algebra" for Bharat Vidya Mandir Matriculation School in Madurai on 22.08.2023.

#### **Enclosures:**

#### a. Permission letter:

From

Dr.P. Vidhya Head & Associate Professor Department of Mathematics E.M.G. Yadava Women's College, Madurai.

To

The Principal E.M.G. Yadava Women's College, Madurai.

Sub: Permission to conduct extension programme

Respected Madam,

I would like to inform you that the Department of Mathematics is planning to conduct **Extension Programme** on the topic "Tips and Tricks To Solve Algebra" for the VIII & IX students of Bharat Vidya Mandir Matriculation School, Madurai on 22.08.2023. Kindly give a permission to conduct the programme.

Thanking You,

Date: 21.08.2023

Place: Madurai

Yours Faithfully,

#### b. Invitation:



## c. Feedback:

| BHARAT VIDYA MANDIR<br>MADURA | 1                                  |                     |
|-------------------------------|------------------------------------|---------------------|
| VIII - Stude                  | ents Name.                         |                     |
| NAME                          | SIGNATURE                          | REMARKS             |
| V. Karthik                    | V.Kod                              | Excellent           |
| J. N. Rikahishna              | V. Kart 18/19/2023<br>Rik Brishing | Excellent           |
| LEKA HEZHTKM.N.               | KEKATHEZHTKM.U                     | V. Good             |
| R. Svi Hari                   | R. Sri Hari                        | V. Wood.            |
| 5 Kinah                       | vis