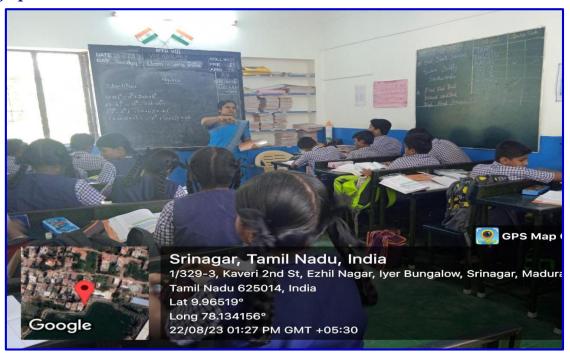

### **Photographs:**

The Department of Mathematics organized an Extension Service on "Tips and Tricks to Solve Algebra" for Bharat Vidya Mandir Matriculation School in Madurai on 22.08.2023.