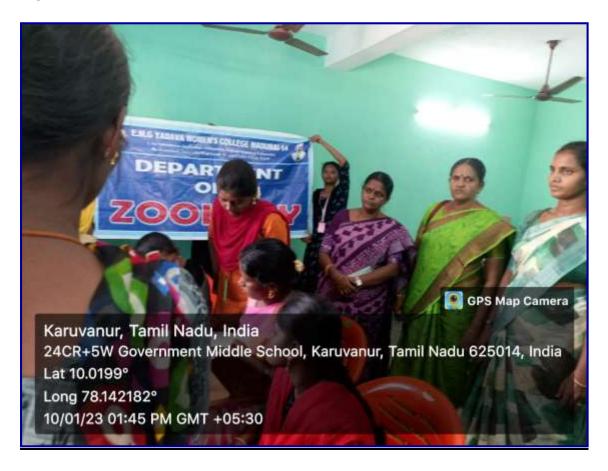

# CONSULTANCY ACTIVITY FOR PUBLIC ANALYSIS OF BLOOD GROUPS & HAEMOGLOBIN AND REPORTING

#### **Photographs:**

Consultancy Activity entitled "Analysis of Blood Groups & Haemoglobin and Reporting" at Karuvanoor Village, Madurai