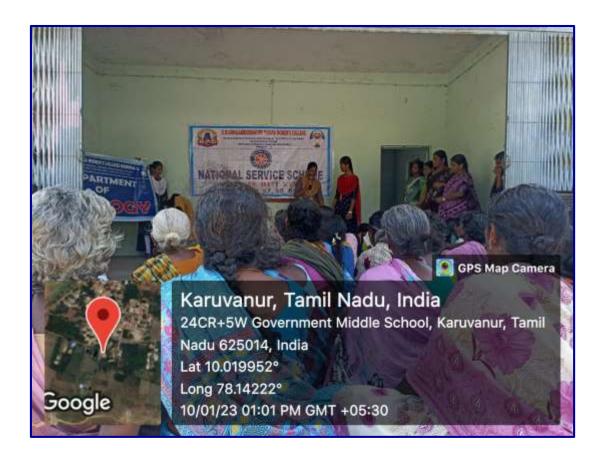

# CONSULTANCY ACTIVITY FOR PUBLIC ANALYSIS OF BLOOD GROUPS & HAEMOGLOBIN AND REPORTING

#### **Photographs:**

Consultancy Activity entitled "Analysis of Blood Groups & Haemoglobin and Reporting" at Karuvanoor Village, Madurai