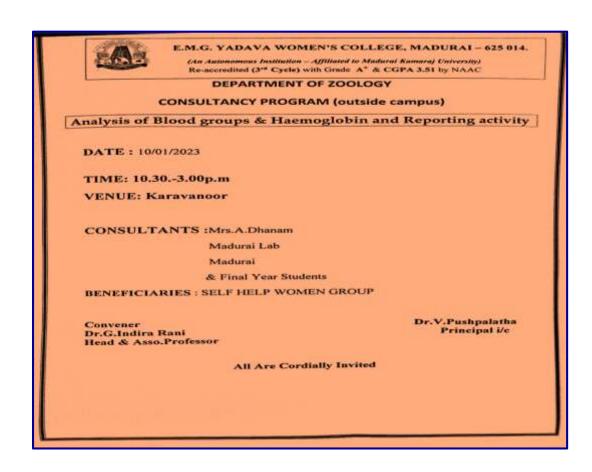

# **DEPARTMENT OF ZOOLOGY**

| DATE          | TIME                          |                                | VENU                          | E                | MODE                          |
|---------------|-------------------------------|--------------------------------|-------------------------------|------------------|-------------------------------|
| 10.01.2023    | 10:30 a.m.<br>To<br>3:00 p.m. | Kaı                            | ruvanoor Villa                | ge, Madurai.     | Offline                       |
| Theme         |                               | Consultar                      | ncy Service for               | Health Awarenes  | S                             |
| Nature of the | Activity                      | Consultar                      | ncy Activity fo               | r Public         |                               |
| Title         |                               | Analysis (                     | of Blood Group                | os & Haemoglobir | n and Reporting               |
| Convener      |                               | Dr.G.Ind:<br>Head & As         | ira Rani<br>ssociate Professo | or of Zoology    |                               |
| Coordinators  |                               | Mrs.S.Sh                       | Professors of Zoo             | ology            |                               |
| Resource Pers | on                            | Mrs.A.Dl<br>Madurai<br>Madurai |                               |                  |                               |
| Collaboration |                               | All NSS C                      | Co-ordinators                 |                  |                               |
|               |                               | No. of Par                     | rticipants / Ber              | neficiaries      |                               |
| Ot            | ur College                    |                                | Other I                       | nstitutions      | Other                         |
| Faculty       | Stu                           | ıdents                         | Faculty                       | Students         | Participants                  |
| 5             |                               | 39                             | 1                             | -                | 32 (Self-help<br>Group Women) |

# CONSULTANCY ACTIVITY FOR PUBLIC ANALYSIS OF BLOOD GROUPS & HAEMOGLOBIN AND REPORTING

#### **Objectives:**

The aim of this Consultancy Activity is to provide awareness on the importance of maintenance of Healthy Haemoglobin level for personal and social wellbeing.