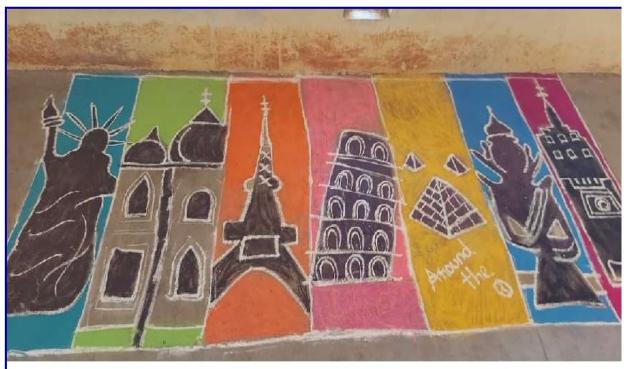

The vibrant and colorful Rangoli Presentation by the students was a highlight of Youth Talentia 2022, showcasing their creativity and artistic skills 18.03.2023

The SSO, EMGYWC organized an activity of Youth Talentia off Stage Events on 18.03.2023