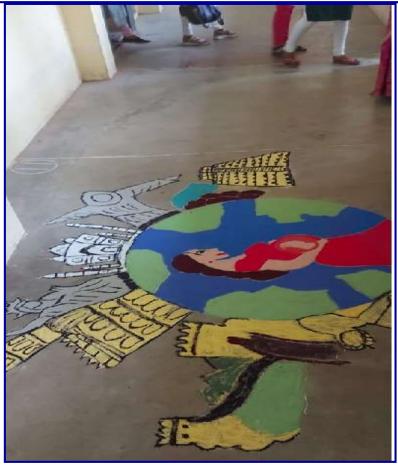

The vibrant and colorful Rangoli Presentation by the students was a highlight of Youth Talentia 2022, showcasing their creativity and artistic skills 18.03.2023

The SSO, EMGYWC organized an activity of Youth Talentia off Stage Events on 18.03.2023