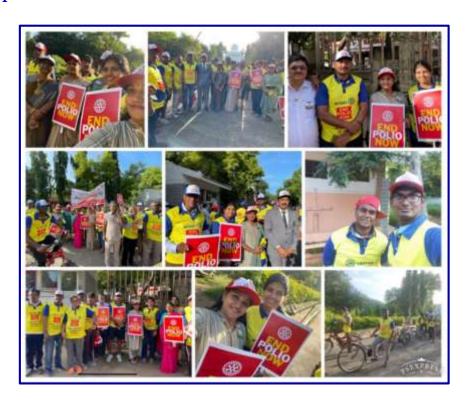

# AWARENESS PROGRAM ON WORLD POLIO DAY THROUGH CYCLE RALLY Objectives:

➤ To instill the feeling of national integration and social harmony in the young minds of the students.

#### **Programme Outcome:**

On Successful completion of the Programme,

- 1. Students gained skills in mobilizing community participation and democratic attitudes through the Cycle Rally flagged off by district collector of Madurai for the observation of World Polio Day.
- 2. Students developed a sense of understanding of themselves in relation to the community.

#### Photograph:

NSS team of EMGYWC participated in Awareness Program on World Polio Day through "Cycle Rally" Organized by the Rotary Club, Madurai - 24.10.2021