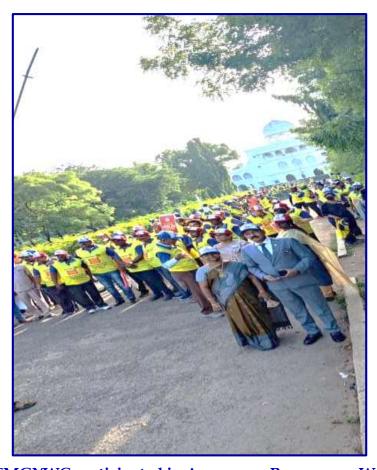

#### Photograph:

NSS team of EMGYWC participated in Awareness Program on World Polio Day through "Cycle Rally" Organized by the Rotary Club, Madurai - 24.10.2021