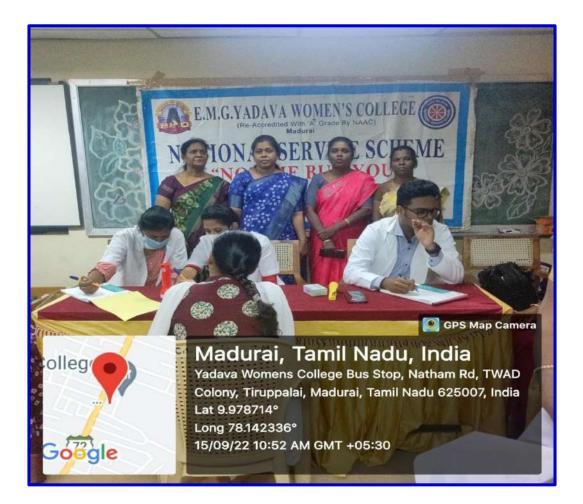

#### **Photographs:**

The Counselling Cell of EMGYWC organises "Skin and Hair Care Camp"- 15.09.2022