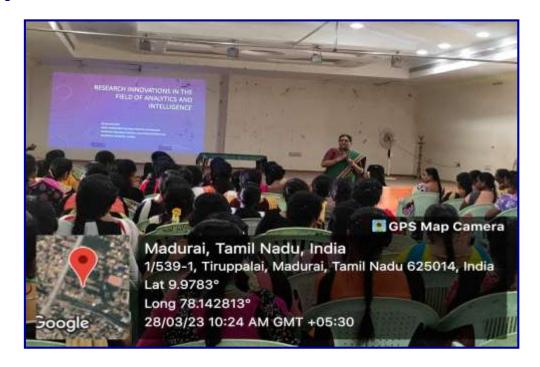

and economic growth. This knowledge is expected to inform and inspire further research and development initiatives in the field of analytics and intelligence.

Photograph:

The Department of Computer Applications organized a Guest Lecture entitled "Research Innovation in Analytics and Intelligence" – 28.03.2023

# E.M.G. YADAVA WOMEN'S COLLEGE, MADURAI – 625 014.

(An Autonomous Institution - Affiliated to Madurai Kamaraj University) Re-accredited (3<sup>rd</sup> Cycle) with Grade A' and CGPA 3.51 by NAAC

Guest Lecture entitled "Research Innovation in Analytics and Intelligence" - 28.03.2023