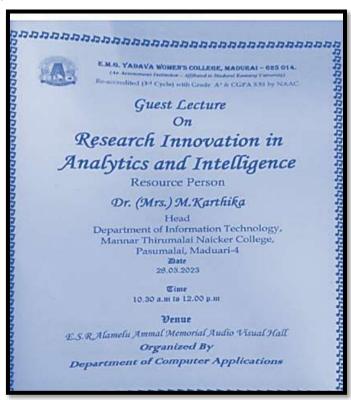

#### **Enclosures:**

a. Invitation:

### **DEPARTMENT OF COMPUTER APPLICATIONS**

| DATE                   | TIME                      | VENUE                                                                                                                       | MODE    |
|------------------------|---------------------------|-----------------------------------------------------------------------------------------------------------------------------|---------|
| 28.03.2023             | 10:00<br>to<br>12:00 noon | E.M.G Yadava Womens College,<br>Madurai.                                                                                    | Offline |
| Nature of the Activity |                           | Guest Lecture                                                                                                               |         |
| Title                  |                           | Research Innovation in Analytics and Intelligence                                                                           |         |
| Name of the Convener   |                           | <b>Dr.(Mrs.) S.Vijayasankari</b> Head, Assistant Professor of Computer Applications EMGYWC                                  |         |
| Resource Person        |                           | <b>Dr.(Mrs.) M.Karthika</b> Head, Assistant Professor of Information Technology Mannar Thirumalai Nachiar College, Madurai. |         |
| Participants           |                           | Students – 159 Faculty - 6                                                                                                  |         |