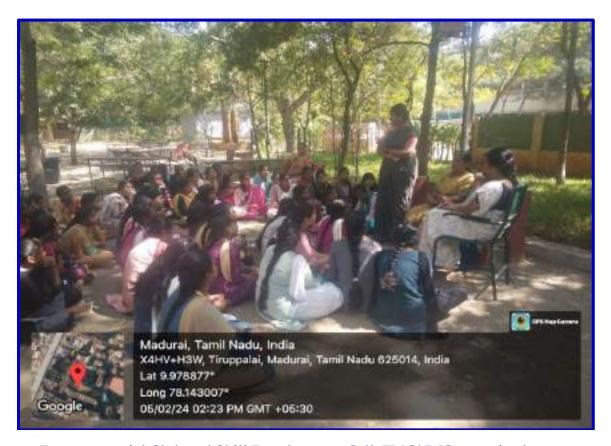

## **Photograph:**

Entrepreneurial Club and Skill Development Programme organised a Seminar on "Nirral Thiruvella - EDII Hackathon" - 22.01.2024