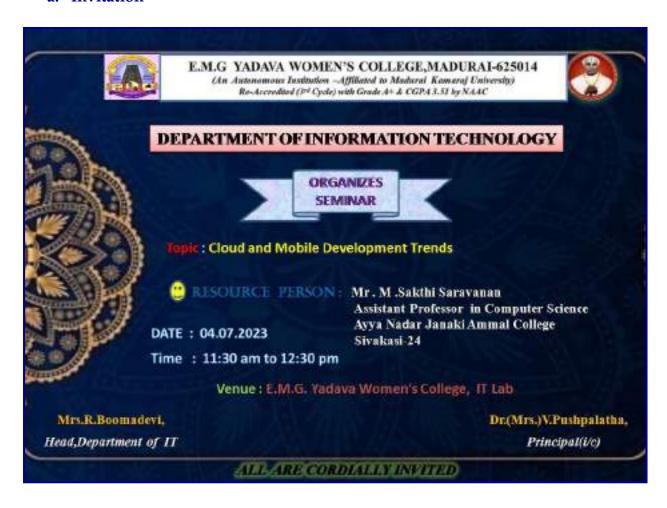

### **Objectives:**

- 1. Introduce participants to the latest trends and innovations in cloud computing and mobile development.
- 2. Provide insights into new tools, frameworks, and technologies that are shaping the industry.

#### **Programme Outcomes:**

- 1. Participants gained a comprehensive understanding of the latest trends and advancements in cloud and mobile development.
- 2. Attendees expanded their knowledge on emerging technologies and their applications in the industry.
- 3. The seminar provided valuable insights that contributed to the professional growth of the participants.

#### **Photographs:**





The Department of Information Technology, EMGYWC, organized a seminar entitled "Cloud and Mobile Development Trends" on 04.07.2023

#### **Enclosures:**

#### a. Invitation



#### b. Nominal Roll of Participants:

#### 1. Student participants from EMGYWC:

#### E.M.GOPALAKRISHNAKONE YADAVA WOMEN'S COLLEGE



#### E.M.G. YADAVA WOMEN'S COLLEGE, MADURAI - 625 014.

(An Autonomous Institution – Affiliated to Modural Komaraj University) Re-necredited (J<sup>ed</sup> Cycle) with Grade A' and CGPA 3.51 by NAAC

| S.No. | REGISTER<br>NUMBER | NAME                  | CLASS     |
|-------|--------------------|-----------------------|-----------|
| 1     | 211TA01            | Aarthi. P             | III B.Sc. |
| 2.    | 211TA02            | Aarthí. R             | III B.Sc. |
| 3.    | 211TA03            | Afrin. A              | III B.Sc. |
| 4.    | 21/TA04            | Anitha. K             | III B.Sc. |
| 5,    | 211TA05            | Bhavani, g            | III B