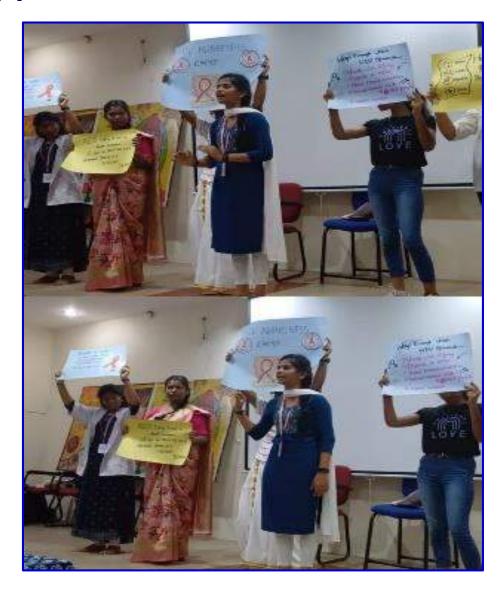

## Photograph:

The Counselling Cell of EMGYWC, organised a Students Personal Counselling - 25.08.2023

The Counselling Cell of EMGYWC, organised a Students Personal Counselling - 15.03.2023