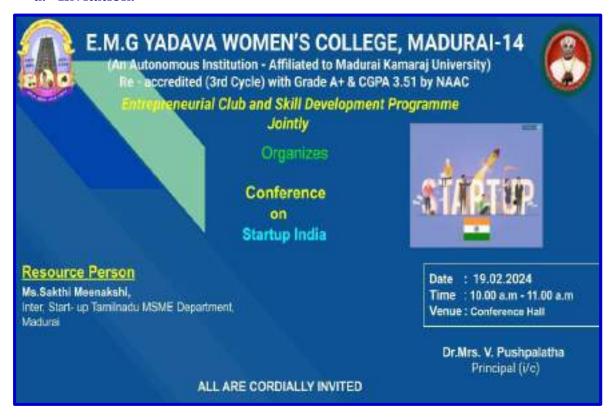

o innovative strategies for scaling up women-led startups.
- 2. Attendees received practical advice on securing funding and accessing mentorship.
- 3. The conference highlighted successful case studies, providing actionable lessons for entrepreneurs.
- 4. Faculties developed connections with industry experts and peers, enhancing their professional network.
- 5. Women entrepreneurs were inspired and equipped with tools to overcome challenges and drive their ventures.
- 6. The conference facilitated the creation of a supportive community, encouraging collaboration and mutual support to become women entrepreneurs.

#### **Photograph:**



Entrepreneurial Club and Skill Development Programme, EMGYWC, organised a Conference on "Start-up India" - 19.02.2024

#### **Enclosure:**

a. Invitation:



b. Nominal Roll of Participants: Student participants of EMGYWC:

| E.M.G. YADAVA WOMEN'S COLLEGE, MADURA! – 625 014,  [An Autonomous Institution – Affiliated to Madural Kannara] University)  Re-secredited Q <sup>14</sup> Cyrle) with Gende A' and CGPA 3.51 by NAAC.  Conference on "Start-up India" - 19.02.2024 |          |                       |             |
|----------------------------------------------------------------------------------------------------------------------------------------------------------------------------------------------------------------------------------------------------|----------|-----------------------|-------------|
|