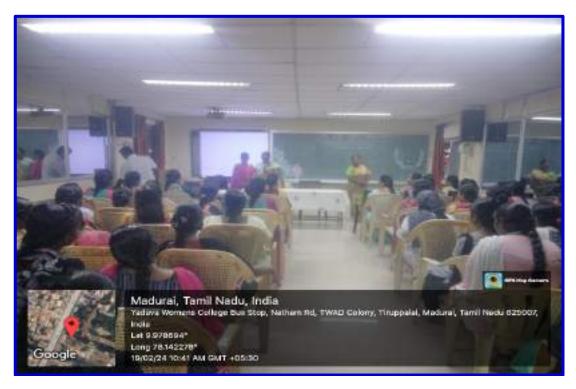

## **Photograph:**

Entrepreneurial Club and Skill Development Programme organised a Seminar on "Nirral Thiruvella - EDII Hackathon" - 22.01.2024