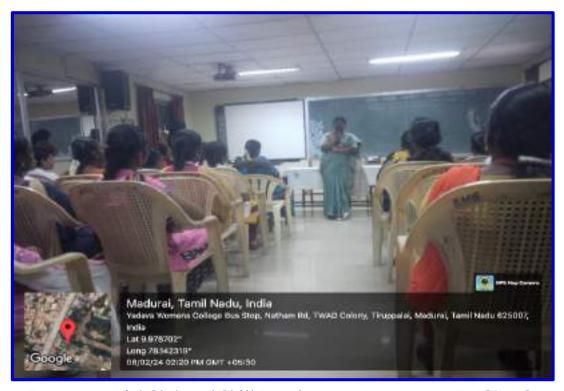

#### PERSONAL COUNSELLING

The Counselling Cell of EMGYWC organized a personal counselling session for students, through trained professionals. The session aimed to address a variety of personal, academic, and emotional challenges that students commonly face. M. Rukmani Devi, a Psychologist and Special Educator from Top Kids, Madurai, facilitated the session, offering personalized advice and practical strategies to help students effectively manage their concerns. With a focus on creating a confidential and empathetic environment, the program encouraged students to openly discuss their issues and receive tailored guidance. The initiative was well-received, with many students expressing

gratitude for the professional support and the opportunity to gain valuable insights for personal growth and development.

## Photograph:

The Counselling Cell of EMGYWC, organised a Students Personal Counselling - 25.08.2023

The Counselling Cell of EMGYWC, organised a Students Personal Counselling - 15.03.2023