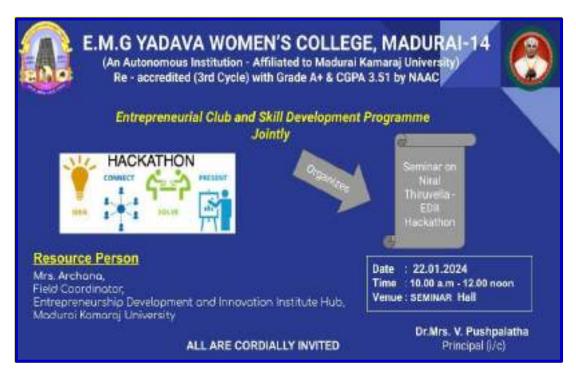

## **ENTREPRENEURIAL CLUB & SKILL DEVELOPMENT PROGRAMME**

| DATE                                                                                                        | TIME                           | VENUE                                                                                                                                                                                                                                                    | MODE        |  |
|-------------------------------------------------------------------------------------------------------------|--------------------------------|----------------------------------------------------------------------------------------------------------------------------------------------------------------------------------------------------------------------------------------------------------|-------------|--|
| 22.01.2024                                                                                                  | 02:00 p.m.<br>to<br>03:30 p.m. | E.S.R. Alamelu Ammal Memorial Hall,<br>EMG Yadava Women's College                                                                                                                                                                                        |             |  |
| Theme                                                                                                       |                                | Catalyzing Entrepreneurship through Techn<br>Collaboration                                                                                                                                                                                               | ology and   |  |
| Nature of the                                                                                               | e Activity                     | Seminar                                                                                                                                                                                                                                                  |             |  |
| Title                                                                                                       |                                | Nirral Thiruvella- EDII Hackathon                                                                                                                                                                                                                        |             |  |
| Convener                                                                                                    |                                | Dr.(Mrs.)V.Pushpalatha Principal (i/c) Head, Assistant Professor of Commerce EMGYWC                                                                                                                                                                      |             |  |
| Coordinators  Coordinators  Assistant Pro Mrs.M.Muth Assistant; Pro Mrs.S.Divya Assistant Pro Mrs. B. Lalit |                                | Entrepreneurial Club & Skill Development Coordinators: Mrs. R.Kayalvizhi Assistant Professor of Physics Mrs.M.Muthupandi Assistant; Professor of History Mrs.S.Divya Assistant Professor of BBA Mrs. B. Lalitha Subhanam Assistant Professor of Commerce | t Programme |  |
| Resource Person                                                                                             |                                | Mrs. Archana Field Coordinator, Entrepreneurship Develo Innovation Institute Hub Madurai Kamaraj University                                                                                                                                              | pment and   |  |
| No. of Partic                                                                                               | ipants                         | Faculty - 4<br>Students - 102                                                                                                                                                                                                                            |             |  |

### SEMINAR ON "NIRRAL THIRUVELLA- EDII HACKATHON"

## **Photograph:**

Entrepreneurial Club and Skill Development Programme organised a Seminar on "Nirral Thiruvella - EDII Hackathon" - 22.01.2024

#### a. Invitation: