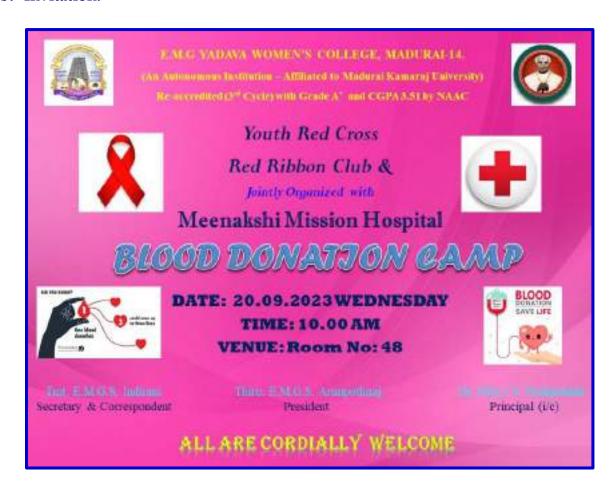

gful action, reinforcing the idea that each donation can make a significant difference in someone's life.

## **Photographs:**





The YRC & RRC, EMGYWC organized a Blood Donation Camp-20.09.2023

#### **Enclosures:**

#### a. Permission letter:

Date: 19.09.2023

From

Dr.Mrs.Nambithai, YRC & RRC Co-ordinater, Assistant Professor of Tamil, E.M.G. Yadava Women's College, Madurai.

To

The principal, E.M.G. Yadava Women's College, Madurai.

Respected Madam,

I would like to inform you that, Youth Red Cross & Red Ribbon Club is willing to Organize the Blood Donation Camp for YRC & RRC students in our college on 20.09.2023. So, I request you to give me the permission to organize the programme.

Thanking you,

Madurai.

19.09.2023

Yours faithfully,

Dr. Mrs. Nambithai.

#### b. Invitation:



c. Nominal Roll of Participants: Student participants of EMGYWC:

|              | EM.G.              |                    | EGE, MADURAI – 625 014.  |
|--------------|--------------------|--------------------|--------------------------|
| S.No.        |                    |                    |                          |
|              | REGISTER<br>NUMBER | OD DONATION CAMP - | 20.09.2023<br>DEPARTMENT |
| 1.           | 22ENA31            |                    | DEPARIMENT               |
| 2.           |                    | E.Priyadharshini   | English                  |
| 3.           | 22ENA11            | T.Jeyasri          | English                  |
| 4.           | 22HIA02            | E.Abirami          | History                  |
| _            | 22HIA15            | S.Hari