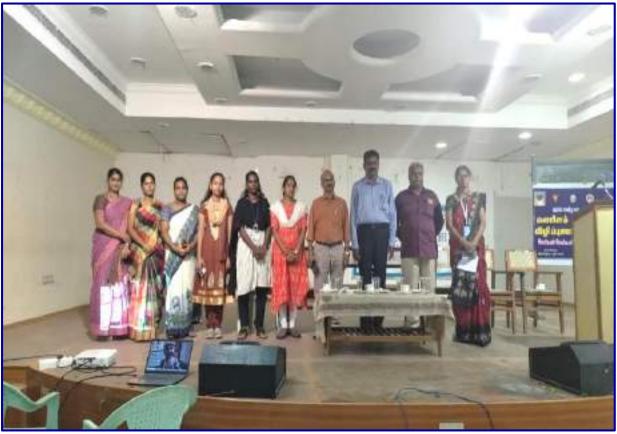

## **Photograph:**

Entrepreneurial Club and Skill Development Programme organised a Seminar on "Nirral Thiruvella - EDII Hackathon" - 22.01.2024